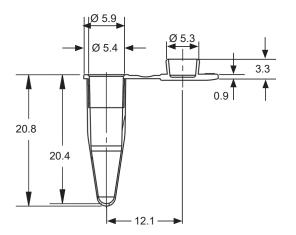

# Strip of 8 PCR Tubes, 0.2 ml, with cap 781316

Dimensions in mm

Contact@batailler-labo.fr

| Туре     | standard                                                                                                                                          |
|----------|---------------------------------------------------------------------------------------------------------------------------------------------------|
| Volume   | 0.2 ml / tube                                                                                                                                     |
| Material | PP                                                                                                                                                |
| Color    | white                                                                                                                                             |
| Сар      | attached, flat individual cap                                                                                                                     |
| Quality  | Cleanroom class 8 according to ISO 14 644-1, Free of DNA*, RNase and DNase,<br>Free of pyrogens, according to LAL test **, Free of PCR inhibitors |
|          | * human and bacterial DNA ** according to Limulus Amebocyte Lysate (LAL) test detection limit 0.01 EU/ml                                          |

Batailler-labo.fr

' human and bacterial DNA, \*\* according to Limulus Amebocyte Lysate (LAL) test, detection limit 0.01 EU/ml

Subject to technical modification without notice. Errors excepted.

02.51.12.70.01