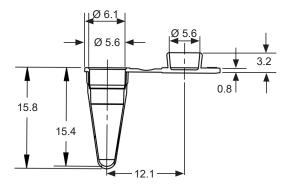

# Strip of 8 PCR Tubes, 0.2 ml, with cap 781315

Dimensions in mm

Contact@batailler-labo.fr

| Туре     | standard                                                                                                                                          |
|----------|---------------------------------------------------------------------------------------------------------------------------------------------------|
| Volume   | 0.2 ml / tube                                                                                                                                     |
| Material | PP                                                                                                                                                |
| Color    | transparent                                                                                                                                       |
| Сар      | attached, flat individual cap                                                                                                                     |
| Quality  | Cleanroom class 8 according to ISO 14 644-1, Free of DNA*, RNase and DNase,<br>Free of pyrogens, according to LAL test **, Free of PCR inhibitors |

Batailler-labo.fr

human and bacterial DNA, \*\* according to Limulus Amebocyte Lysate (LAL) test, detection limit 0.01 EU/ml