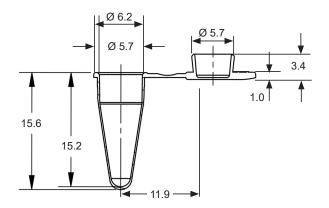

# Strip of 8 PCR Tubes, 0.2 ml 781320

Ø 7.05

Dimensions in mm

| Туре     | standard                                                                                                                                          |
|----------|---------------------------------------------------------------------------------------------------------------------------------------------------|
| Volume   | 0.2 ml / tube                                                                                                                                     |
| Material | PP                                                                                                                                                |
| Color    | transparent                                                                                                                                       |
| Сар      | detached cap strips                                                                                                                               |
| Quality  | Cleanroom class 8 according to ISO 14 644-1, Free of DNA*, RNase and DNase,<br>Free of pyrogens, according to LAL test **, Free of PCR inhibitors |