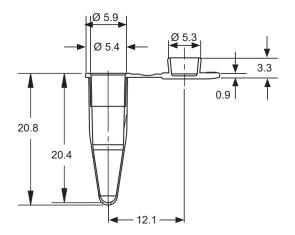

# Strip of 8 PCR Tubes, 0.2 ml, with cap 781315

Dimensions in mm

Contact@batailler-labo.fr

| Туре     | standard                                                                                                                                          |
|----------|---------------------------------------------------------------------------------------------------------------------------------------------------|
| Volume   | 0.2 ml / tube                                                                                                                                     |
| Material | PP                                                                                                                                                |
| Color    | transparent                                                                                                                                       |
| Сар      | attached, flat individual cap                                                                                                                     |
| Quality  | Cleanroom class 8 according to ISO 14 644-1, Free of DNA*, RNase and DNase,<br>Free of pyrogens, according to LAL test **, Free of PCR inhibitors |

Batailler-labo.fr

human and bacterial DNA, \*\* according to Limulus Amebocyte Lysate (LAL) test, detection limit 0.01 EU/ml