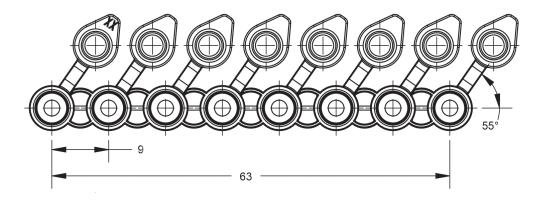

# Strip of 8 PCR Tubes, 0.2 ml 781320

Ø 7.05

Dimensions in mm

| Туре     | standard                                                                                                                                          |
|----------|---------------------------------------------------------------------------------------------------------------------------------------------------|
| Volume   | 0.2 ml / tube                                                                                                                                     |
| Material | PP                                                                                                                                                |
| Color    | transparent                                                                                                                                       |
| Сар      | detached cap strips                                                                                                                               |
| Quality  | Cleanroom class 8 according to ISO 14 644-1, Free of DNA*, RNase and DNase,<br>Free of pyrogens, according to LAL test **, Free of PCR inhibitors |

human and bacterial DNA, \*\* according to Limulus Amebocyte Lysate (LAL) test, detection limit 0.01 EU/ml

Subject to technical modification without notice. Errors excepted.