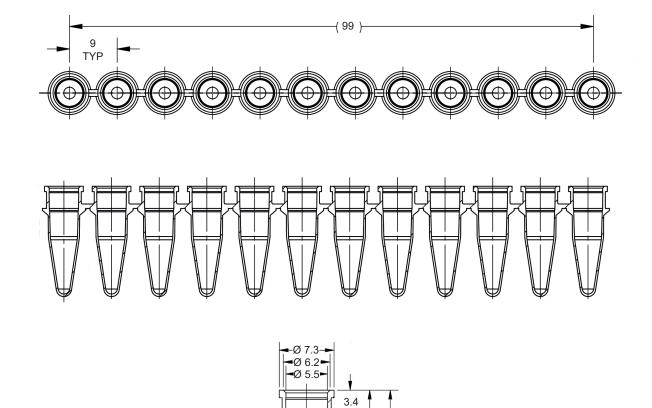

# Strip of 8 PCR Tubes, 0.2 ml 781280

Dimensions in mm

Contact@batailler-labo.fr

| Туре     | standard                                                                                                                                          |
|----------|---------------------------------------------------------------------------------------------------------------------------------------------------|
| Volume   | 0.2 ml / tube                                                                                                                                     |
| Material | PP                                                                                                                                                |
| Color    |                                                                                                                                                   |
| Quality  | Cleanroom class 8 according to ISO 14 644-1, Free of DNA*, RNase and DNase,<br>Free of pyrogens, according to LAL test **, Free of PCR inhibitors |
|          | * human and hacterial DNA ** according to Limulus Amehocyte Lysate (LAL) test, detection limit 0.01 EU/mL                                         |

Batailler-labo.fr

A 20.3

20.8

\* human and bacterial DNA, \*\* according to Limulus Amebocyte Lysate (LAL) test, detection limit 0.01 EU/ml