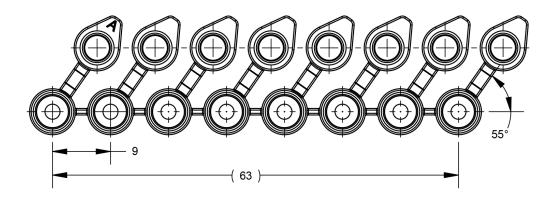

# Strip of 8 PCR Tubes, 0.2 ml 781320

Ø 7.05

Dimensions in mm

| Туре     | standard                                                                                                                                          |
|----------|---------------------------------------------------------------------------------------------------------------------------------------------------|
| Volume   | 0.2 ml / tube                                                                                                                                     |
| Material | PP                                                                                                                                                |
| Color    | transparent                                                                                                                                       |
| Сар      | detached cap strips                                                                                                                               |
| Quality  | Cleanroom class 8 according to ISO 14 644-1, Free of DNA*, RNase and DNase,<br>Free of pyrogens, according to LAL test **, Free of PCR inhibitors |