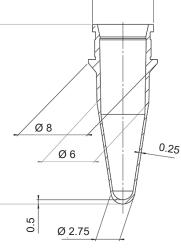

# Strip of 8 PCR Tubes, 0.2 ml 781280

Dimensions in mm

Contact@batailler-labo.fr

| Туре     | standard                                                                                                                                          |
|----------|---------------------------------------------------------------------------------------------------------------------------------------------------|
| Volume   | 0.2 ml / tube                                                                                                                                     |
| Material | PP                                                                                                                                                |
| Color    |                                                                                                                                                   |
| Quality  | Cleanroom class 8 according to ISO 14 644-1, Free of DNA*, RNase and DNase,<br>Free of pyrogens, according to LAL test **, Free of PCR inhibitors |
|          | * human and hacterial DNA ** according to Limulus Amehocyte Lysate (LAL) test, detection limit 0.01 EU/mL                                         |