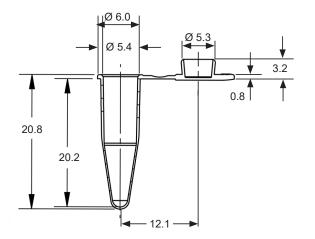

### Strip of 8 PCR Tubes, 0.2 ml, with cap 781332

Dimensions in mm

| Туре     | standard                                                                                                                                       |
|----------|------------------------------------------------------------------------------------------------------------------------------------------------|
| Volume   | 0.2 ml / tube                                                                                                                                  |
| Material | PP                                                                                                                                             |
| Color    | transparent                                                                                                                                    |
| Сар      | attached, flat individual cap                                                                                                                  |
| Quality  | Cleanroom class 8 according to ISO 14 644-1, Free of DNA*, RNase and DNase, Free of pyrogens, according to LAL test **, Free of PCR inhibitors |
|          | * human and hacterial DNA ** according to Limulus Amebocyte Lysate (LAL) test, detection limit 0.01 EU/ml                                      |