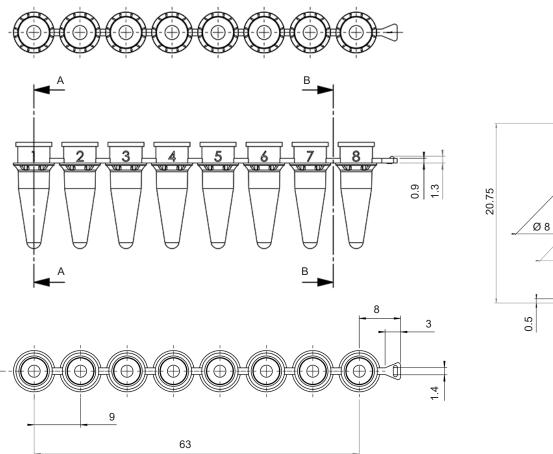

# Strip of 8 PCR Tubes, 0.2 ml 781320

Ø 7.05

Dimensions in mm

| Туре     | standard                                                                                                                                          |
|----------|---------------------------------------------------------------------------------------------------------------------------------------------------|
| Volume   | 0.2 ml / tube                                                                                                                                     |
| Material | PP                                                                                                                                                |
| Color    | transparent                                                                                                                                       |
| Сар      | detached cap strips                                                                                                                               |
| Quality  | Cleanroom class 8 according to ISO 14 644-1, Free of DNA*, RNase and DNase,<br>Free of pyrogens, according to LAL test **, Free of PCR inhibitors |

human and bacterial DNA, \*\* according to Limulus Amebocyte Lysate (LAL) test, detection limit 0.01 EU/ml

Subject to technical modification without notice. Errors excepted.

#### Contact@batailler-labo.fr