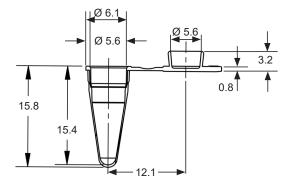

# Strip of 8 PCR Tubes, 0.2 ml, with cap 781316

Dimensions in mm

Contact@batailler-labo.fr

| Туре     | standard                                                                                                                                          |
|----------|---------------------------------------------------------------------------------------------------------------------------------------------------|
| Volume   | 0.2 ml / tube                                                                                                                                     |
| Material | PP                                                                                                                                                |
| Color    | white                                                                                                                                             |
| Сар      | attached, flat individual cap                                                                                                                     |
| Quality  | Cleanroom class 8 according to ISO 14 644-1, Free of DNA*, RNase and DNase,<br>Free of pyrogens, according to LAL test **, Free of PCR inhibitors |
|          | * human and bacterial DNA ** according to Limulus Amebocyte Lysate (LAL) test detection limit 0.01 EU/ml                                          |

Batailler-labo.fr

' human and bacterial DNA, \*\* according to Limulus Amebocyte Lysate (LAL) test, detection limit 0.01 EU/ml

Subject to technical modification without notice. Errors excepted.

02.51.12.70.01