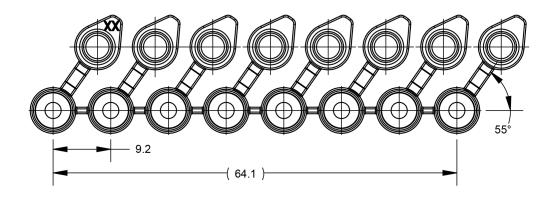

# Strip of 8 PCR Tubes, 0.2 ml 781320

Ø 7.05

Dimensions in mm

| Туре     | standard                                                                                                                                          |
|----------|---------------------------------------------------------------------------------------------------------------------------------------------------|
| Volume   | 0.2 ml / tube                                                                                                                                     |
| Material | PP                                                                                                                                                |
| Color    | transparent                                                                                                                                       |
| Сар      | detached cap strips                                                                                                                               |
| Quality  | Cleanroom class 8 according to ISO 14 644-1, Free of DNA*, RNase and DNase,<br>Free of pyrogens, according to LAL test **, Free of PCR inhibitors |