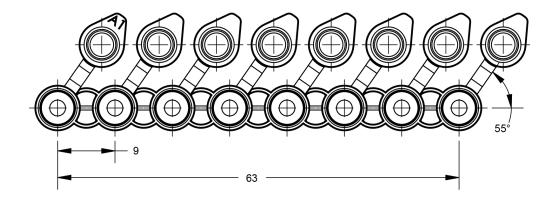

# Strip of 8 PCR Tubes, 0.2 ml 781280

Dimensions in mm

Contact@batailler-labo.fr

| Туре     | standard                                                                                                                                          |
|----------|---------------------------------------------------------------------------------------------------------------------------------------------------|
| Volume   | 0.2 ml / tube                                                                                                                                     |
| Material | PP                                                                                                                                                |
| Color    |                                                                                                                                                   |
| Quality  | Cleanroom class 8 according to ISO 14 644-1, Free of DNA*, RNase and DNase,<br>Free of pyrogens, according to LAL test **, Free of PCR inhibitors |
|          | * human and hacterial DNA ** according to Limulus Amehocyte Lysate (LAL) test, detection limit 0.01 EU/mL                                         |

Batailler-labo.fr

A 20.3

20.8

\* human and bacterial DNA, \*\* according to Limulus Amebocyte Lysate (LAL) test, detection limit 0.01 EU/ml